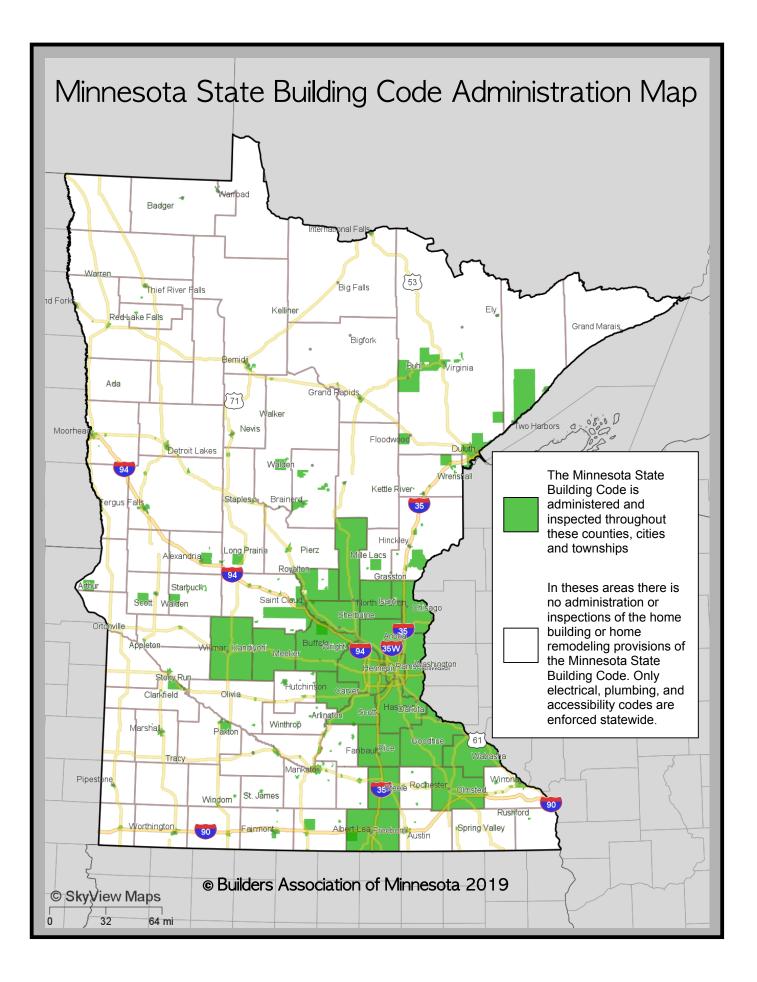

## The following 20 Minnesota counties have adopted the State Building Code county-wide

| Anoka    | Goodhue   | Mille Lacs | Sherburne  |
|----------|-----------|------------|------------|
| Carver   | Hennepin  | Olmsted    | Steele     |
| Chisago  | Isanti    | Ramsey     | Wabasha    |
| Dakota   | Kandiyohi | Rice       | Washington |
| Freeborn | Meeker    | Scott      | Wright     |

In the remaining 67 Minnesota counties the State Building Code is enforced only in the following cities or townships. Source: Minnesota Department of Labor and Industry website: <u>http://workplace.doli.state.mn.us/jurisdiction/</u> Accessed on June 2013.

**Aitkin County** Aitkin **Becker County** Audubon Detroit Lakes Frazee **Beltrami County** Bemidji Kelliher **Benton County** Alberta Foley Gilman Gilmaton Twp Glendorado Twp Graham Twp Granite Ledge Twp Langola Twp Mayhew Lake Twp Maywood Twp Minden Twp Rice Sartell Sauk Rapids St. George Twp Watab Twp **Big Stone County** Ortonville **Blue Earth County** Eagle Lake Lake Crystal Madison Lake Mankato North Mankato St. Clair **Brown County** New Ulm Sleepy Eye **Carlton County** Barnum Carlton Cloquet Kettle River Moose Lake Scanlon Thomson Wrenshall Thomson Twp **Cass County** Cass Lake Pillager Pine River Walker **Chippewa County** Granite Falls Montevideo

**Clay County** Barnesville Dilworth Glydon Moorhead Sabin **Cottonwood County** Mountain Lake Windom **Crow Wing County** Baxter Brainerd Breezy Point Crosby Cuyuna Deerwood Irontown **Dodge County** Claremont Dodge Center Hayfield Kasson Mantorville West Concord **Douglas County** Alexandria Alexandria Twp Carlos Fairbault County Blue Earth Elmore Wells **Fillmore County** Rushford Spring Valley **Houston County** Houston La Crescent **Hubbard County** Nevis Park Rapids Itasca County Deer River Grand Rapids La Prairie Jackson County Jackson Kanabec County Arthur Twp Grasston Mora Ogilvie **Koochiching County** International Falls

Lake County Beaver Bay Silver Bay Silver Creek Twp Two Harbors Le Sueur County Cleveland Le Center Le Sueur Montgomery New Prague Lyon County Ghent Marshall Tracy **Marshall County** Warren **Martin County** Fairmont Northrop Sherburn Truman Waverly McLeod County Brownton Glencoe Hutchinson Lester Prairie Plato Silver Lake Stewart Winsted **Morrison County** Little Falls Motley Pierz Royalton **Mower County** Austin Brownsdale **Nicollet County** Nicollet St. Peter **Nobles County** Worthington Norman County Ada **Otter Tail County** Fergus Falls Pelican Rapids Perham

Pennington County St. Hilaire Thief River Falls **Pine County** Askov Brook Park Chengwatana Twp Hinckley Munch Twp Pine Citv Sandstone **Pipestone County** Pipestone **Polk County** Crookston East Grand Forks Fisher Pope County Glenwood Starbuck **Red Lake County** Red Lake Falls **Redwood County** Paxton Redwood Falls **Renville County** Bird Island Fairfax Hector Olivia **Rock County** Luverne Roseau County Badger Roseau Warroad Siblev County Arlington Paxon Twp Gaylord Green Isle Henderson Winthrop St. Louis County Alden Twp Biwabik Buhl Chisholm Duluth Ely Hermantown Hibbing Mountain Iron Proctor Rice Lake Virginia

**Stearns County** Albany Avon Cold Spring Freeport Holdingford Kimball Le Sauk Twp Lynden Twp Melrose Munson Twp Paynesville Pleasant Lake Richmond Rockville Sauk Centre St. Augusta St. Cloud St. Joseph Waite Park Wakefield Twp **Stevens County** Morris Scott Twp Swift County Appleton Benson **Todd County** Long Prairie Osakis Wadena County Menahga Staples Waseca County Elysian Janesville New Richland Waseca Watonwan County Butterfield St James Wilkin County Breckenridge Winona County Altura Goodview Lewiston Rollingstone St. Charles Stockton Utica Winona Yellow Medicine County Clarkfield Stony Run Twp